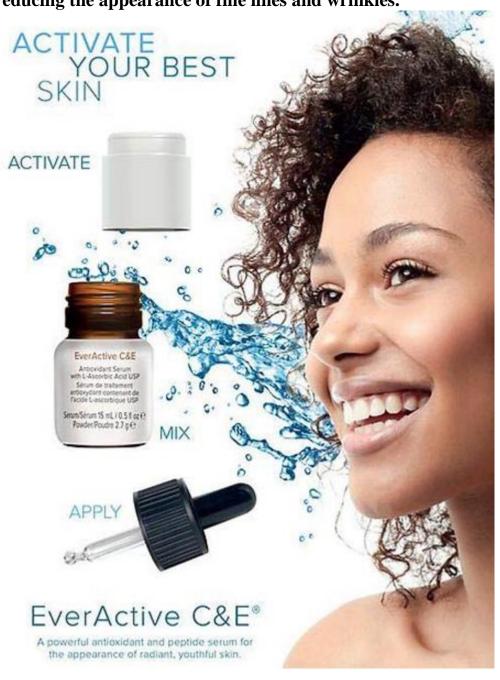

# Activate your best skin – EverActive C&E

A POWERFUL VITAMIN C AND PEPTIDE SERUM FOR THE APPEARANCE OF FIRM, YOUTHFUL SKIN.

Enhanced peptide formula with Matrixyl® synthe' 6 and vitamin E, naturally found in collagen, strengthens skin and improves elasticity, reducing the appearance of fine lines and wrinkles.

#### EverActive C&E®

# A powerful antioxidant and peptide serum for the appearance of radiant, youthful skin.

WHY USE VITAMIN C?

- ANTIOXIDANT
- COLLAGEN BOOSTER
- EVENS SKIN TONE
- REPLENISHES LOST VITAMIN C

### **EverActive C&E®**

A potent formula containing L-Ascorbic acid, peptides and vitamin E with the vitamin C powder kept in a separate cap keeping the vitamin C optimally active. When you are ready to use, you activate the vitamin C by releasing it into the serum formula ensuring that the complex is ever active.